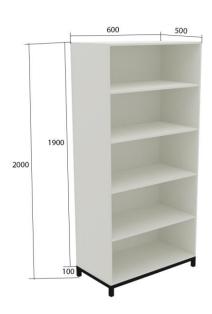

# **OPEN, 4 SHELF - FLOOR STANDING CUPBOARD**

Overall Dimensions 2000h x 900w x 500d

# **Product Features**

Open 4 Shelf - Floor Standing Cupboard 2mm Edging *(When Applicable*) 32x32x1.6mm Powder Coated Base Frame With Adjusters (Frame Available In Black/White/Grey Standard) Various Colour Options & Finishes Various Material Options Only Top Quality Hardware Used Applicable Warranty Standard