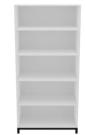

# **OPEN, 4 SHELF - FLOOR STANDING CUPBOARD**

Overall Dimensions 2000h x 900w x 500d

# **Product Features**

Open 4 Shelf - Floor Standing Cupboard 2mm Edging *(When Applicable*) 32x32x1.6mm Powder Coated Base Frame With Adjusters (Frame Available In Black/White/Grey Standard) Various Colour Options & Finishes Various Material Options Only Top Quality Hardware Used Applicable Warranty Standard