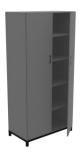

### **Product Features**

2 Door, Closed 4 Shelf - Floor Standing Cupboard 2mm Edging (When Applicable)

32x32x1.6mm Powder Coated Base Frame With Adjusters

(Frame Available In Black/White/Grey Standard)

Handles Included