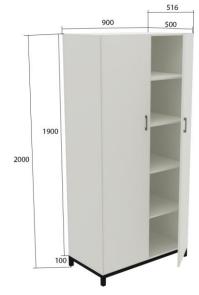

## 2 DOOR, 4 SHELF - FLOOR STANDING CUPBOARD

**Overall Dimensions** 2000h x 900w x516d

### **Product Features**

2 Door, Closed 4 Shelf - Floor Standing Cupboard 2mm Edging (When Applicable)

32x32x1.6mm Powder Coated Base Frame With Adjusters

(Frame Available In Black/White/Grey Standard)

Handles Included