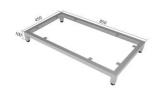

### **Product Features**

2 Door, Closed 4 Shelf - Floor Standing Cupboard 2mm Edging (When Applicable)

32x32x1.6mm Powder Coated Base Frame With Adjusters

(Frame Available In Black/White/Grey Standard)

Handles Included