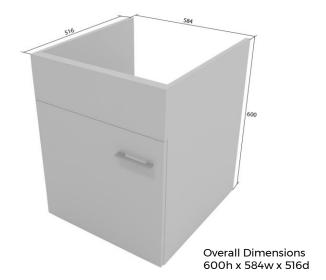

# CUPBOARD SUSPENDED - 6SCIDK

# 1 DOOR - SUSPENDED SINK CUPBOARD

#### **Product Features**

1 Door- Sink Cupboard Suspended

2mm Edging (when applicable)

No Carcass Top, Back Cut Out

Side Mounted

Handle Included

Various Colour Options & Finishes

Various Material Options