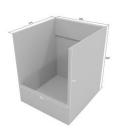

# CUPBOARD SUSPENDED - 6SCIDK

# 1 DOOR - SUSPENDED SINK CUPBOARD

#### **Product Features**

1 Door- Sink Cupboard Suspended

2mm Edging (when applicable)

No Carcass Top, Back Cut Out

Side Mounted

Handle Included

Various Colour Options & Finishes

Various Material Options