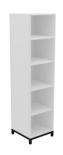

### OPEN, 4 SHELF - FLOOR STANDING CUPBOARD

Overall Dimensions 2000h x 600w x 500d

#### **Product Features**

Open 4 Shelf - Floor Standing Cupboard

2mm Edging (When Applicable)

32x32x1.6mm Powder Coated Base Frame With Adjusters

(Frame Available In Black/White/Grey Standard)

Various Colour Options & Finishes