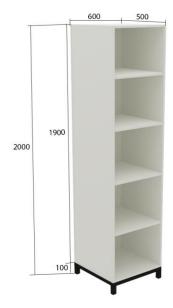

### OPEN, 4 SHELF - FLOOR STANDING CUPBOARD

Overall Dimensions 2000h x 600w x 500d

#### **Product Features**

Open 4 Shelf - Floor Standing Cupboard

2mm Edging (When Applicable)

32x32x1.6mm Powder Coated Base Frame With Adjusters

(Frame Available In Black/White/Grey Standard)

Various Colour Options & Finishes