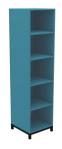

### OPEN, 4 SHELF - FLOOR STANDING CUPBOARD

Overall Dimensions 2000h x 600w x 500d

#### **Product Features**

Open 4 Shelf - Floor Standing Cupboard

2mm Edging (When Applicable)

32x32x1.6mm Powder Coated Base Frame With Adjusters

(Frame Available In Black/White/Grey Standard)

Various Colour Options & Finishes