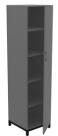

## 1 DOOR, 4 SHELF - FLOOR STANDING CUPBOARD

Overall Dimensions 2000h x 600w x516d

## **Product Features**

Closed 4 Shelf - Floor Standing Cupboard 2mm Edging *(When Applicable*) 32x32x1.6mm Powder Coated Base Frame With Adjusters (Frame Available In Black/White/Grey Standard) Handle Included Various Colour Options & Finishes Various Material Options Only Top Quality Hardware Used Applicable Warranty Standard