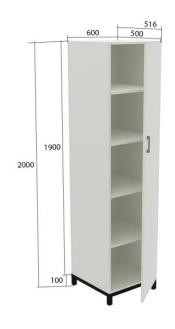

## 1 DOOR, 4 SHELF - FLOOR STANDING CUPBOARD

Overall Dimensions 2000h x 600w x516d

## **Product Features**

Closed 4 Shelf - Floor Standing Cupboard 2mm Edging *(When Applicable*) 32x32x1.6mm Powder Coated Base Frame With Adjusters (Frame Available In Black/White/Grey Standard) Handle Included Various Colour Options & Finishes Various Material Options Only Top Quality Hardware Used Applicable Warranty Standard