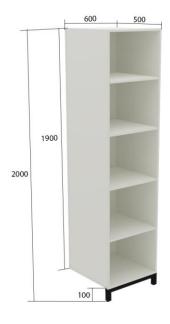

### OPEN, 4 SHELF - FLOOR STANDING FILING CUPBOARD

Overall Dimensions 2000h x 600w x 350d