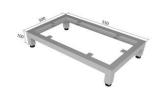

#### **Product Features**

Open 4 Shelf - Floor Standing Cupboard

2mm Edging (When Applicable)

32x32x1.6mm Powder Coated Base Frame With Adjusters

(Frame Available In Black/White/Grey Standard)

**Various Colour Options & Finishes** 