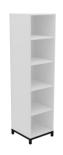

#### **Product Features**

Open 4 Shelf - Floor Standing Cupboard

2mm Edging (When Applicable)

32x32x1.6mm Powder Coated Base Frame With Adjusters

(Frame Available In Black/White/Grey Standard)

**Various Colour Options & Finishes** 