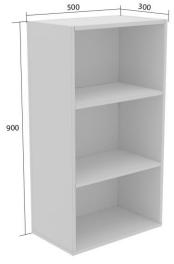

## **CUPBOARD WALL MOUNTED - 5WK**

### OPEN 2 SHELF - WALL MOUNTED CUPBOARD



Overall Dimensions 900h x 500w x300d

# Material Options: Specifications:

#### Melamine/Wood 16mm - throughout

Hygiene Board PVC

## 16mm - throughout

Mild Steel
1 mm - double skinned

## Stainless Steel

1 mm - double skinned

Other Materials Available

#### **Product Features**

Open 2 Shelf - Wall Mounted Cupboard

2mm Edging (When Applicable)

Various Colour Options & Finishes

Various Material Options

Only Top Quality Hardware Used

Applicable Warranty Standard

#### Customisable Options:

Handles
Hinges
Configuration
Hanging Rails
Hooks/Tabs