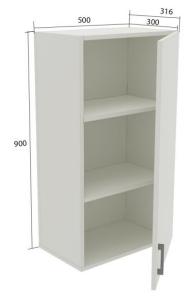

## CUPBOARD WALL MOUNTED - 5WIDK

### 1 DOOR, 2 SHELF - WALL MOUNTED CUPBOARD

Overall Dimensions 900h x 500w x316d