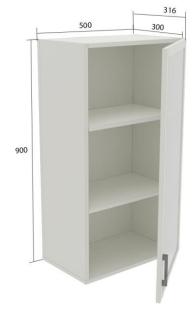

## CUPBOARD WALL MOUNTED - 5WIDGK

### 1 GLASS DOOR, 2 SHELF - WALL MOUNTED CUPBOARD

Overall Dimensions 900h x 500w x316d