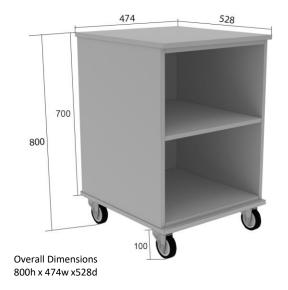

## **CUPBOARD MOBILE - 50MK**

### OPEN, 1 SHELF - MOBILE CUPBOARD

### **Product Features**

No Door , 1 Shelf - Mobile

2mm Edging (When Applicable)

Durable Construction Method With Protection Overhang

Castors Included - 2 x Braked Castors, All Swivel

Various Colour Options & Finishes

# Material Options: Specifications:

Melamine/Wood 16mm - throughout

Hygiene Board PVC 16mm - throughout

Mild Steel

1 mm - double skinned

Stainless Steel

1 mm - double skinned

Other Materials Available