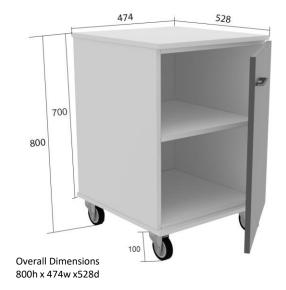

# **CUPBOARD MOBILE - 5DMK**

## 1 DOOR, 1 SHELF - MOBILE CUPBOARD

### **Product Features**

1 Door, 1 Shelf - Mobile 2mm Edging (When Applicable)

**Durable Construction Method With Protection Overhang** 

Castors Included - 2 x Braked Castors, All Swivel

Handle Included

**Various Colour Options & Finishes** 

Various Material Options

Only Top Quality Hardware Used

**Applicable Warranty Standard** 