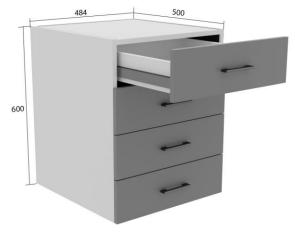

# CUPBOARD SUSPENDED - 5D4DK

## 4 DRAWER-SUSPENDED CUPBOARD

Overall Dimensions 600h x 484w x 516d