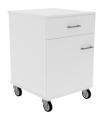

### 1 DRAWER, 1 DOOR, 1 SHELF - MOBILE CUPBOARD

### **Product Features**

1 Door,1 Drawer, 1 Shelf - Mobile 2mm Edging (When Applicable)

**Durable Construction Method With Protection Overhang** 

Castors Included - 2 x Braked Castors, All Swivel

Handles Included

**Various Colour Options & Finishes** 

Various Material Options

Only Top Quality Hardware Used

Applicable Warranty Standard