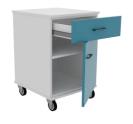

### 1 DRAWER, 1 DOOR, 1 SHELF - MOBILE CUPBOARD

### **Product Features**

1 Door,1 Drawer, 1 Shelf - Mobile 2mm Edging (When Applicable)

**Durable Construction Method With Protection Overhang** 

Castors Included - 2 x Braked Castors, All Swivel

Handles Included

**Various Colour Options & Finishes** 

Various Material Options

Only Top Quality Hardware Used

Applicable Warranty Standard