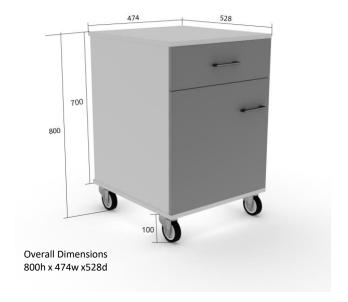

## **CUPBOARD MOBILE - 5D1DMK**

### 1 DRAWER, 1 DOOR, 1 SHELF - MOBILE CUPBOARD

### **Product Features**

1 Door,1 Drawer, 1 Shelf - Mobile 2mm Edging (When Applicable)

**Durable Construction Method With Protection Overhang** 

Castors Included - 2 x Braked Castors, All Swivel

Handles Included