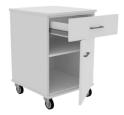

### 1 DRAWER, 1 DOOR, 1 SHELF - MOBILE CUPBOARD

### **Product Features**

1 Door,1 Drawer, 1 Shelf - Mobile 2mm Edging (When Applicable)

**Durable Construction Method With Protection Overhang** 

Castors Included - 2 x Braked Castors, All Swivel

Handles Included

**Various Colour Options & Finishes** 

Various Material Options

Only Top Quality Hardware Used

Applicable Warranty Standard