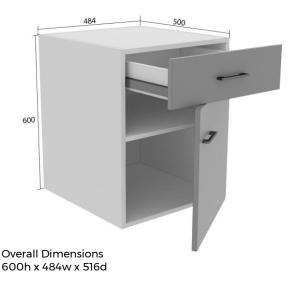

## CUPBOARD SUSPENDED - 5D1DK

## 1 DRAWER, 1 DOOR, 1 SHELF - SUSPENDED CUPBOARD

## **Product Features**

1 Drawer, 1 Door, 1 Shelf – Suspended Cupboard 2mm Edging *(when applicable*) Slide Set Included Handles Included Various Colour Options & Finishes Various Material Options Only Top Quality Hardware Used Applicable Warranty Standard