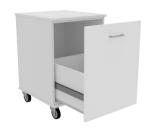

CITY LAB SOLUTIONS

**CUPBOARD SUSPENDED - 5BINM** 

1 DRAWER - BIN CUPBOARD MOBILE

**Overall Dimensions** 800h x 474w x 528d

## **Product Features**

1 Bin Drawer - Retractable

Durable Construction Method With Protection Overhang

Castors Included - 2 x Braked Castors, All Swivel

Handles Included

**Various Colour Options & Finishes** 