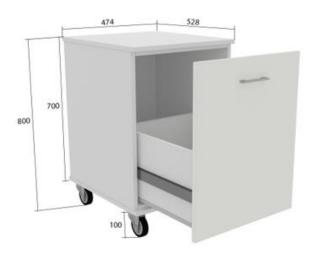

CITY LAB SOLUTIONS

**CUPBOARD SUSPENDED - 5BINM** 

1 DRAWER - BIN CUPBOARD MOBILE

**Overall Dimensions** 800h x 474w x 528d