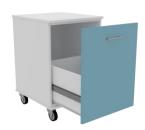

CITY LAB SOLUTIONS

**CUPBOARD SUSPENDED - 5BINM** 

1 DRAWER - BIN CUPBOARD MOBILE

**Overall Dimensions** 800h x 474w x 528d

## **Product Features**

1 Bin Drawer - Retractable

Durable Construction Method With Protection Overhang

Castors Included - 2 x Braked Castors, All Swivel

Handles Included

**Various Colour Options & Finishes** 