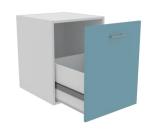

## A84 500 600 250 Overall Dimensions

**CUPBOARD SUSPENDED - 5BINK** 

1 DRAWER - SUSPENDED BIN CUPBOARD

### 600h x 484w x 516d

### **Product Features**

1 Bin Drawer - Retractable

2mm Edging (when applicable)

Slide Set Included

Handle Included

**Various Colour Options & Finishes** 

**Various Material Options** 

Only Top Quality Hardware Used