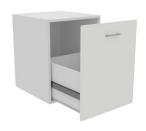

## A84 500 600 250 Overall Dimensions

**CUPBOARD SUSPENDED - 5BINK** 

1 DRAWER - SUSPENDED BIN CUPBOARD

### 600h x 484w x 516d

### **Product Features**

1 Bin Drawer - Retractable

2mm Edging (when applicable)

Slide Set Included

Handle Included

**Various Colour Options & Finishes** 

**Various Material Options** 

Only Top Quality Hardware Used