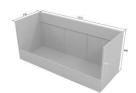

# CUPBOARD SUSPENDED - 13SC2DK

# 2 DOOR - SUSPENDED SINK CUPBOARD

### **Product Features**

2 Door- Sink Cupboard Suspended

2mm Edging (when applicable)

No Carcass Top, Back Cut Out

Side Mounted

Handles Included

Various Colour Options & Finishes

Various Material Options