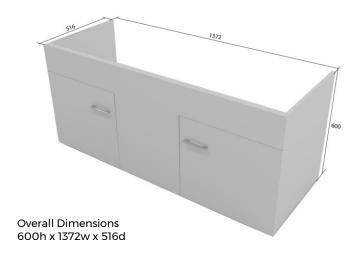

# CUPBOARD SUSPENDED - 13SC2DK

# 2 DOOR - SUSPENDED SINK CUPBOARD

### **Product Features**

2 Door- Sink Cupboard Suspended

2mm Edging (when applicable)

No Carcass Top, Back Cut Out

Side Mounted

Handles Included

Various Colour Options & Finishes

Various Material Options