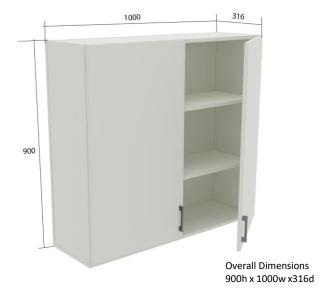

# **CUPBOARD WALL MOUNTED - 10W2DK**

# 2 DOOR, 2 SHELF - WALL MOUNTED CUPBOARD

### **Product Features**

Closed 2 Shelf - Wall Mounted Cupboard

2mm Edging (When Applicable)

Handles Included

Various Colour Options & Finishes

Various Material Options

Only Top Quality Hardware Used

Applicable Warranty Standard