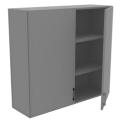

# 2 DOOR, 2 SHELF - WALL MOUNTED CUPBOARD

### **Product Features**

Closed 2 Shelf - Wall Mounted Cupboard

2mm Edging (When Applicable)

Handles Included

Various Colour Options & Finishes

Various Material Options

Only Top Quality Hardware Used

Applicable Warranty Standard