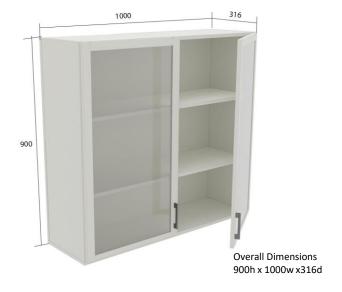

# CUPBOARD WALL MOUNTED - 10W2DGK

## 2 GLASS DOOR, 2 SHELF - WALL MOUNTED CUPBOARD

#### **Product Features**

Closed 2 Shelf - Wall Mounted Cupboard 2mm Edging (When Applicable) 4 mm Panel Glass Inserts Handles Included **Various Colour Options & Finishes** Various Material Options Only Top Quality Hardware Used **Applicable Warranty Standard** 