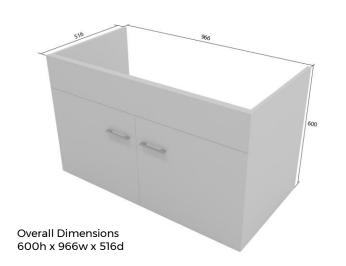

# CUPBOARD SUSPENDED - 10SC2DK

## 2 DOOR - SUSPENDED SINK CUPBOARD

#### **Product Features**

2 Door- Sink Cupboard Suspended

2mm Edging (when applicable)

No Carcass Top, Back Cut Out

Side Mounted

Handles Included

Various Colour Options & Finishes

Various Material Options