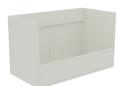

# CUPBOARD SUSPENDED - 10SC2DK

## 2 DOOR - SUSPENDED SINK CUPBOARD

#### **Product Features**

2 Door- Sink Cupboard Suspended

2mm Edging (when applicable)

No Carcass Top, Back Cut Out

Side Mounted

Handles Included

Various Colour Options & Finishes

Various Material Options