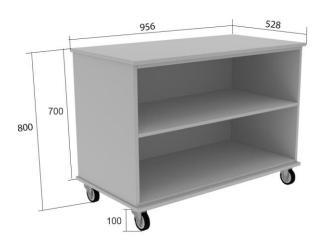

## **OPEN, 1 SHELF - MOBILE CUPBOARD**

Overall Dimensions 800h x 956w x528d

## **Product Features**

No Door , 1 Shelf - Mobile 2mm Edging *(When Applicable)* Durable Construction Method With Protection Overhang Castors Included - 2 x Braked Castors, All Swivel Various Colour Options & Finishes Various Material Options Only Top Quality Hardware Used Applicable Warranty Standard