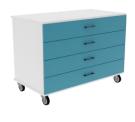

### **Product Features**

4 Drawer - Mobile

2mm Edging (When Applicable)

**Durable Construction Method With Protection Overhang** 

Castors Included - 2 x Braked Castors, All Swivel

Handles Included

Various Colour Options & Finishes

Various Material Options

Only Top Quality Hardware Used

**Applicable Warranty Standard** 