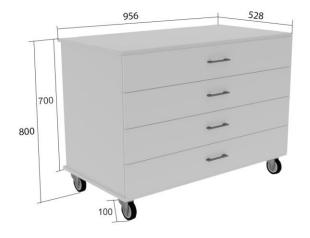

# **CUPBOARD MOBILE - 10D4DMK**

## 4 DRAWER - MOBILE CUPBOARD

**Overall Dimensions** 800h x 956w x528d