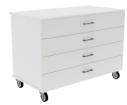

### **Product Features**

4 Drawer - Mobile

2mm Edging (When Applicable)

**Durable Construction Method With Protection Overhang** 

Castors Included - 2 x Braked Castors, All Swivel

Handles Included

Various Colour Options & Finishes

Various Material Options

Only Top Quality Hardware Used

**Applicable Warranty Standard** 