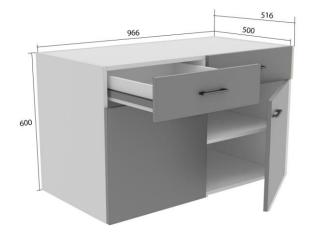

# 2 DRAWER, 2 DOOR, 1 SHELF - SUSPENDED CUPBOARD

Overall Dimensions 600h x 966w x 516d

### **Product Features**

2 Drawer, 2 Door, 1 Shelf - Suspended Cupboard

2mm Edging (when applicable)

Slide Set Included

Handles Included

Various Colour Options & Finishes

**Various Material Options** 

Only Top Quality Hardware Used