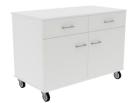

# 2 DRAWER, 2 DOOR, 1 SHELF - MOBILE CUPBOARD

## **Product Features**

2 Drawer, 2 Door, 1 Shelf - Mobile

2mm Edging (When Applicable)

**Durable Construction Method With Protection Overhang** 

Castors Included (75mm Overall Height)

2 x Braked Castors. All Swivel