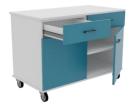

# 2 DRAWER, 2 DOOR, 1 SHELF - MOBILE CUPBOARD

## **Product Features**

2 Drawer, 2 Door, 1 Shelf - Mobile

2mm Edging (When Applicable)

**Durable Construction Method With Protection Overhang** 

Castors Included (75mm Overall Height)

2 x Braked Castors. All Swivel