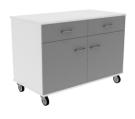

# 2 DRAWER, 2 DOOR, 1 SHELF - MOBILE CUPBOARD

## **Product Features**

2 Drawer, 2 Door, 1 Shelf - Mobile

2mm Edging (When Applicable)

**Durable Construction Method With Protection Overhang** 

Castors Included (75mm Overall Height)

2 x Braked Castors. All Swivel