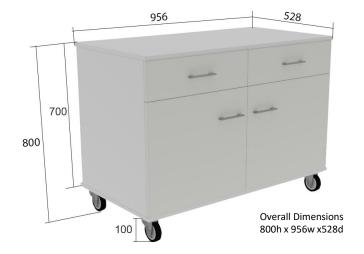

# **CUPBOARD MOBILE - 10D2D2MK**

# 2 DRAWER, 2 DOOR, 1 SHELF - MOBILE CUPBOARD

## **Product Features**

2 Drawer, 2 Door, 1 Shelf - Mobile

2mm Edging (When Applicable)

**Durable Construction Method With Protection Overhang** 

Castors Included (75mm Overall Height)

2 x Braked Castors. All Swivel

Handles Included

Various Colour Options & Finishes

Various Material Options

Only Top Quality Hardware Used

**Applicable Warranty Standard** 