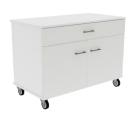

## **CUPBOARD MOBILE - 10D1DMK**

## 2 DOOR, 1 DRAWER, 1 SHELF - MOBILE CUPBOARD

Overall Dimensions 800h x 956w x528d

### **Product Features**

2 Door, 1 Drawer, 1 Shelf - Mobile2mm Edging (When Applicable)

Durable Construction Method With Protection Overhang

Castors Included - 2 x Braked Castors, All Swivel

Handles Included