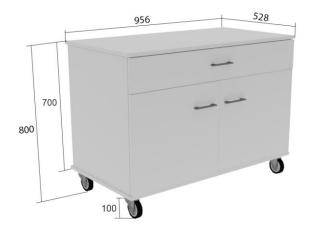

## **CUPBOARD MOBILE - 10D1DMK**

## 2 DOOR, 1 DRAWER, 1 SHELF - MOBILE CUPBOARD

Overall Dimensions 800h x 956w x528d

### **Product Features**

2 Door, 1 Drawer, 1 Shelf - Mobile2mm Edging (When Applicable)

Durable Construction Method With Protection Overhang

Castors Included - 2 x Braked Castors, All Swivel

Handles Included