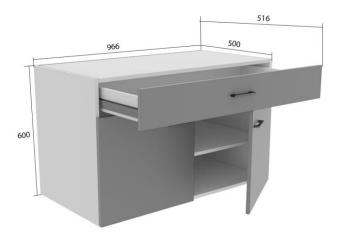

## CUPBOARD SUSPENDED - 10D1DK

## 1 DRAWER, 2 DOOR, 1 SHELF - SUSPENDED CUPBOARD

Overall Dimensions 600h x 966w x 516d