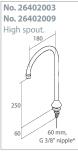

# ORDERING INFORMATION

\* A 1/2" sleeve adaptor is supplied with the spout for alternative connection.

All measurements in mm.

representative.

For further information, please contact your BROEN-LAB

| BROEN-LAS STABILETS & STABILINES HANDS FREE WATER TITLINGS |      |    |   |
|------------------------------------------------------------|------|----|---|
| ABILET® & STABILINE® HANDS FREE WATER FITTING              |      |    |   |
| ABILET® & STABILINE® HANDS FREE WATER FITTING              |      | ,  | 2 |
| ABILET® & STABILINE® HANDS FREE WATER FITTING              |      | ^  |   |
| ABILET® & STABILINE® HANDS FREE WATER FITTING              |      |    |   |
| ABILET® & STABILINE® HANDS FREE WATER TO THE               |      |    |   |
| ABILET® & STABILINE® HANDS FREE WATER TO THE               |      | 2  |   |
| ABILET® & STABILINE® HANDS FREE WATER FITTING              |      |    |   |
| ABILET® & STABILINE® HANDS FREE WATER TO THE               | Ì    | Ē  |   |
| ABILET® & STABILINE® HANDS FREE WATER FITTING              | ţ    | 7  |   |
|                                                            | ι    | J  | 1 |
|                                                            |      |    |   |
|                                                            | Ì    | •  |   |
|                                                            | ζ    | 7  | 2 |
|                                                            | ľ    |    |   |
| * HANDS FREE WATER FITTING                                 | ĺ    | 1  |   |
| * HANDS FREE WATER FITTING                                 |      |    |   |
| * HANDS FREE WATER FITTING                                 |      |    | Ž |
| * HANDS FREE WATER FITTING                                 | ĺ    | \$ | ٥ |
| * HANDS FREE WATER FITTING                                 | ļ    | J  |   |
| * HANDS FREE WATER FITTING                                 |      |    |   |
| * HANDS FREE WATER FITTING                                 |      | Ē  |   |
| * HANDS FREE WATER FITTING                                 | c    |    |   |
| * HANDS FREE WATER FITTING                                 |      | ,  |   |
| * HANDS FREE WATER FITTING                                 | ֡    | 7  |   |
| * HANDS FREE WATER FITTING                                 |      | 7  |   |
| ANDS FREE WATER FITTING                                    |      | 7  |   |
| ANDS FREE WATER FITTING                                    | <br> | 7  | 2 |
| S FREE WATER FITTING                                       |      | I  |   |
| S FREE WATER FITTING                                       |      | I  |   |
| S FREE WATER FITTING                                       |      |    |   |
| FITTING                                                    |      |    |   |
| FITTING                                                    |      |    |   |
| FITTING                                                    |      |    |   |
| FITTING                                                    |      |    |   |
| FITTING                                                    |      |    |   |
| FITTING                                                    |      |    |   |
| FITTING                                                    |      |    |   |
| FITTING                                                    |      |    |   |
| FITTING                                                    |      |    |   |
| FITTING                                                    |      |    |   |
|                                                            |      |    |   |
| 2                                                          |      |    |   |
|                                                            |      |    |   |
| ы                                                          |      |    |   |
| ш                                                          |      |    |   |
| ш                                                          |      |    |   |
|                                                            |      |    |   |