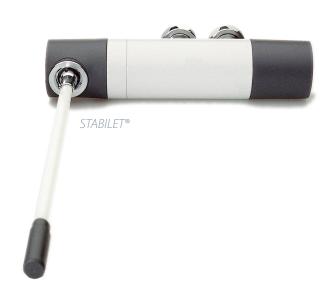

STABILET® and STABILINE® are valves with a unique magnetically operated opening and closing system, especially designed for use in the food industry, health sector or any other location where a high standard of hygiene is required.

The STABILET® is a thermostatic mixer with a reliable built-in DANFOSS thermostat. The element has a built-in anti-scalding device which automatically shuts off the hot water if the cold water supply is interrupted.

The STABILINE® is for cold, hot or premixed water.

2 I A BILLINE