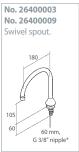

# ORDERING INFORMATION

\* A 1/2" sleeve adaptor is supplied with the spout for alternative connection.

All measurements in mm.

representative.

For further information, please contact your BROEN-LAB

| BROEN-LAS STABILETS & STABILINES HANDS FREE WATER TITLINGS |      |    |   |
|------------------------------------------------------------|------|----|---|
| ABILET® & STABILINE® HANDS FREE WATER FITTING              |      |    |   |
| ABILET® & STABILINE® HANDS FREE WATER FITTING              |      | ,  | 2 |
| ABILET® & STABILINE® HANDS FREE WATER FITTING              |      | ^  |   |
| ABILET® & STABILINE® HANDS FREE WATER FITTING              |      |    |   |
| ABILET® & STABILINE® HANDS FREE WATER TO THE               |      |    |   |
| ABILET® & STABILINE® HANDS FREE WATER TO THE               |      | 2  |   |
| ABILET® & STABILINE® HANDS FREE WATER FITTING              |      |    |   |
| ABILET® & STABILINE® HANDS FREE WATER TO THE               | Ì    | Ē  |   |
| ABILET® & STABILINE® HANDS FREE WATER FITTING              | ţ    | 7  |   |
|                                                            | ι    | J  | 1 |
|                                                            |      |    |   |
|                                                            | Ì    | •  |   |
|                                                            | ζ    | 7  | 2 |
|                                                            | ľ    |    |   |
| * HANDS FREE WATER FITTING                                 | ĺ    | 1  |   |
| * HANDS FREE WATER FITTING                                 |      |    |   |
| * HANDS FREE WATER FITTING                                 |      |    | Ž |
| * HANDS FREE WATER FITTING                                 | ĺ    | \$ | ٥ |
| * HANDS FREE WATER FITTING                                 | ļ    | J  |   |
| * HANDS FREE WATER FITTING                                 |      |    |   |
| * HANDS FREE WATER FITTING                                 |      | Ē  |   |
| * HANDS FREE WATER FITTING                                 | c    |    |   |
| * HANDS FREE WATER FITTING                                 |      | ,  |   |
| * HANDS FREE WATER FITTING                                 | ֡    | 7  |   |
| * HANDS FREE WATER FITTING                                 |      | 7  |   |
| ANDS FREE WATER FITTING                                    |      | 7  |   |
| ANDS FREE WATER FITTING                                    | <br> | 7  | 2 |
| S FREE WATER FITTING                                       |      | I  |   |
| S FREE WATER FITTING                                       |      | I  |   |
| S FREE WATER FITTING                                       |      |    |   |
| FITTING                                                    |      |    |   |
| FITTING                                                    |      |    |   |
| FITTING                                                    |      |    |   |
| FITTING                                                    |      |    |   |
| FITTING                                                    |      |    |   |
| FITTING                                                    |      |    |   |
| FITTING                                                    |      |    |   |
| FITTING                                                    |      |    |   |
| FITTING                                                    |      |    |   |
| FITTING                                                    |      |    |   |
|                                                            |      |    |   |
| 2                                                          |      |    |   |
|                                                            |      |    |   |
| ы                                                          |      |    |   |
| ш                                                          |      |    |   |
| ш                                                          |      |    |   |
|                                                            |      |    |   |

**NOTES** 

<sup>\*</sup> A 1/2" sleeve adaptor is supplied with the spout for alternative connection. All measurements in mm.

BROEN-LAB develops, manufactures and sells Laboratory Fittings, Emergency Shower Systems and Eye Wash Systems into a broad spectrum of laboratories and industrial locations; sectors include Pharmaceutical, Food&Beverage and Academia. Our expertise and product quality ensure optimal solutions compliant to all relevant international norms setting new standards in risk mitigation in modern research and development facilities.