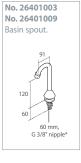

# ORDERING INFORMATION

\* A 1/2" sleeve adaptor is supplied with the spout for alternative connection.

All measurements in mm.

representative.

For further information, please contact your BROEN-LAB

| BROEN-LAS STABILETS & STABILINES HANDS FREE WATER TITLINGS |      |    |   |
|------------------------------------------------------------|------|----|---|
| ABILET® & STABILINE® HANDS FREE WATER FITTING              |      |    |   |
| ABILET® & STABILINE® HANDS FREE WATER FITTING              |      | ,  | 2 |
| ABILET® & STABILINE® HANDS FREE WATER FITTING              |      | ^  |   |
| ABILET® & STABILINE® HANDS FREE WATER FITTING              |      |    |   |
| ABILET® & STABILINE® HANDS FREE WATER TO THE               |      |    |   |
| ABILET® & STABILINE® HANDS FREE WATER TO THE               |      | 2  |   |
| ABILET® & STABILINE® HANDS FREE WATER FITTING              |      |    |   |
| ABILET® & STABILINE® HANDS FREE WATER TO THE               | Ì    | Ē  |   |
| ABILET® & STABILINE® HANDS FREE WATER FITTING              | ţ    | 7  |   |
|                                                            | ι    | J  | 1 |
|                                                            |      |    |   |
|                                                            | Ì    | •  |   |
|                                                            | ζ    | 7  | 2 |
|                                                            | ľ    |    |   |
| * HANDS FREE WATER FITTING                                 | ĺ    | 1  |   |
| * HANDS FREE WATER FITTING                                 |      |    |   |
| * HANDS FREE WATER FITTING                                 |      |    | Ž |
| * HANDS FREE WATER FITTING                                 | ĺ    | \$ | ٥ |
| * HANDS FREE WATER FITTING                                 | ļ    | J  |   |
| * HANDS FREE WATER FITTING                                 |      |    |   |
| * HANDS FREE WATER FITTING                                 |      | Ē  |   |
| * HANDS FREE WATER FITTING                                 | c    |    |   |
| * HANDS FREE WATER FITTING                                 |      | ,  |   |
| * HANDS FREE WATER FITTING                                 | ֡    | 7  |   |
| * HANDS FREE WATER FITTING                                 |      | 7  |   |
| ANDS FREE WATER FITTING                                    |      | 7  |   |
| ANDS FREE WATER FITTING                                    | <br> | 7  | 2 |
| S FREE WATER FITTING                                       |      | I  |   |
| S FREE WATER FITTING                                       |      | I  |   |
| S FREE WATER FITTING                                       |      |    |   |
| FITTING                                                    |      |    |   |
| FITTING                                                    |      |    |   |
| FITTING                                                    |      |    |   |
| FITTING                                                    |      |    |   |
| FITTING                                                    |      |    |   |
| FITTING                                                    |      |    |   |
| FITTING                                                    |      |    |   |
| FITTING                                                    |      |    |   |
| FITTING                                                    |      |    |   |
| FITTING                                                    |      |    |   |
|                                                            |      |    |   |
| 2                                                          |      |    |   |
|                                                            |      |    |   |
| ы                                                          |      |    |   |
| ш                                                          |      |    |   |
| ш                                                          |      |    |   |
|                                                            |      |    |   |