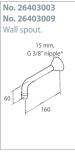

# ORDERING INFORMATION

\* A 1/2" sleeve adaptor is supplied with the spout for alternative connection.

All measurements in mm.

representative.

For further information, please contact your BROEN-LAB

| BROEN-LAS STABILETS & STABILINES HANDS FREE WATER TITLINGS |      |    |   |
|------------------------------------------------------------|------|----|---|
| ABILET® & STABILINE® HANDS FREE WATER FITTING              |      |    |   |
| ABILET® & STABILINE® HANDS FREE WATER FITTING              |      | ,  | 2 |
| ABILET® & STABILINE® HANDS FREE WATER FITTING              |      | ^  |   |
| ABILET® & STABILINE® HANDS FREE WATER FITTING              |      |    |   |
| ABILET® & STABILINE® HANDS FREE WATER TO THE               |      |    |   |
| ABILET® & STABILINE® HANDS FREE WATER TO THE               |      | 2  |   |
| ABILET® & STABILINE® HANDS FREE WATER FITTING              |      |    |   |
| ABILET® & STABILINE® HANDS FREE WATER TO THE               | Ì    | Ē  |   |
| ABILET® & STABILINE® HANDS FREE WATER FITTING              | ţ    | 7  |   |
|                                                            | ι    | J  | 1 |
|                                                            |      |    |   |
|                                                            | Ì    | •  |   |
|                                                            | ζ    | 7  | 2 |
|                                                            | ľ    |    |   |
| * HANDS FREE WATER FITTING                                 | ĺ    | 1  |   |
| * HANDS FREE WATER FITTING                                 |      |    |   |
| * HANDS FREE WATER FITTING                                 |      |    | Ž |
| * HANDS FREE WATER FITTING                                 | ĺ    | \$ | ٥ |
| * HANDS FREE WATER FITTING                                 | ļ    | J  |   |
| * HANDS FREE WATER FITTING                                 |      |    |   |
| * HANDS FREE WATER FITTING                                 |      | Ē  |   |
| * HANDS FREE WATER FITTING                                 | c    |    |   |
| * HANDS FREE WATER FITTING                                 |      | ,  |   |
| * HANDS FREE WATER FITTING                                 | ֡    | 7  |   |
| * HANDS FREE WATER FITTING                                 |      | 7  |   |
| ANDS FREE WATER FITTING                                    |      | 7  |   |
| ANDS FREE WATER FITTING                                    | <br> | 7  | 2 |
| S FREE WATER FITTING                                       |      | I  |   |
| S FREE WATER FITTING                                       |      | I  |   |
| S FREE WATER FITTING                                       |      |    |   |
| FITTING                                                    |      |    |   |
| FITTING                                                    |      |    |   |
| FITTING                                                    |      |    |   |
| FITTING                                                    |      |    |   |
| FITTING                                                    |      |    |   |
| FITTING                                                    |      |    |   |
| FITTING                                                    |      |    |   |
| FITTING                                                    |      |    |   |
| FITTING                                                    |      |    |   |
| FITTING                                                    |      |    |   |
|                                                            |      |    |   |
| 2                                                          |      |    |   |
|                                                            |      |    |   |
| ы                                                          |      |    |   |
| ш                                                          |      |    |   |
| ш                                                          |      |    |   |
|                                                            |      |    |   |