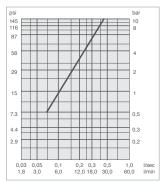

#### **FLOW CHARTS**

STABILET®

# 0,03 0,05 0,1 0,2 0,3 0,5 1,0 1,8 3,0 6,0 12,0 18,0 30,0 60,0

**26140009** Thermostatic mixer for water with integral check valves and filters on hot and cold water inlets.

**26140059** Lockable protection cap for STABITHERM® to prevent unauthorized regulation of temperature.

STABITHERM®