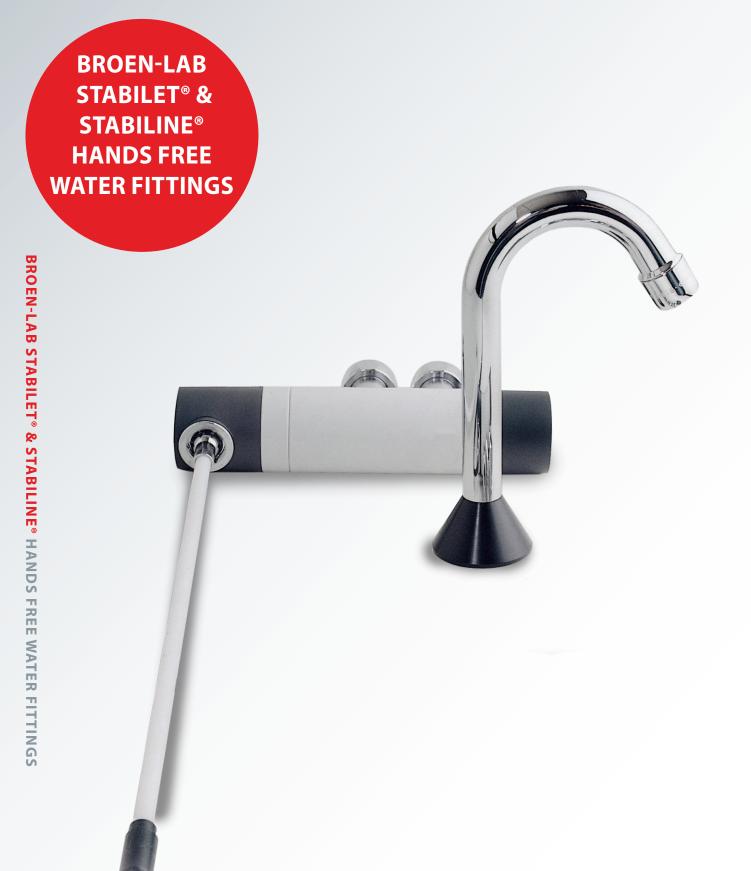

STABILET® and STABILINE® are valves with a unique magnetically operated opening and closing system, especially designed for use in the food industry, health sector or any other location where a high standard of hygiene is required.

The STABILET® is a thermostatic mixer with a reliable built-in DANFOSS thermostat. The element has a built-in anti-scalding device which automatically shuts off the hot water if the cold water supply is interrupted.

The STABILINE® is for cold, hot or premixed water.

2 I A BILLINE

### SPECIFICATIONS, STABILET®/STABILINE®

**Operating arm:** POM

Valve housing: Light grey BROEN POLYCOAT

powder coated

Max. temp. on hot inlet: 90°C Regulating area: 10-90°C Working pressure: 0.5-10 bar

**Including outlet pipe:** PEX, length 550 mm Built-in thermostat, safety temp. preset to 38°C