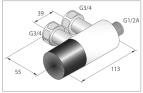

### SPECIFICATIONS, STABILET®/STABILINE®

**Operating arm:** POM

Valve housing: Light grey BROEN POLYCOAT

powder coated

Max. temp. on hot inlet: 90°C Regulating area: 10-90°C Working pressure: 0.5-10 bar

**Including outlet pipe:** PEX, length 550 mm Built-in thermostat, safety temp. preset to 38°C