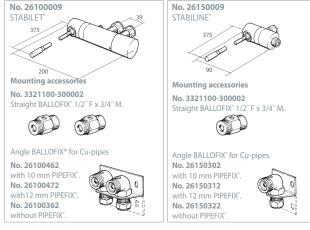

# ORDERING INFORMATION

\* A 1/2" sleeve adaptor is supplied with the spout for alternative connection.

All measurements in mm.

representative.

For further information, please contact your BROEN-LAB

| BROEN-LAS STABILETS & STABILINES HANDS FREE WATER TITLINGS |      |    |   |
|------------------------------------------------------------|------|----|---|
| ABILET® & STABILINE® HANDS FREE WATER FITTING              |      |    |   |
| ABILET® & STABILINE® HANDS FREE WATER FITTING              |      | ,  | 2 |
| ABILET® & STABILINE® HANDS FREE WATER FITTING              |      | ^  |   |
| ABILET® & STABILINE® HANDS FREE WATER FITTING              |      |    |   |
| ABILET® & STABILINE® HANDS FREE WATER TO THE               |      |    |   |
| ABILET® & STABILINE® HANDS FREE WATER TO THE               |      | 2  |   |
| ABILET® & STABILINE® HANDS FREE WATER FITTING              |      |    |   |
| ABILET® & STABILINE® HANDS FREE WATER TO THE               | Ì    | Ē  |   |
| ABILET® & STABILINE® HANDS FREE WATER FITTING              | ţ    | 7  |   |
|                                                            | ι    | J  | 1 |
|                                                            |      |    |   |
|                                                            | Ì    | •  |   |
|                                                            | ζ    | 7  | 2 |
|                                                            | ľ    |    |   |
| * HANDS FREE WATER FITTING                                 | ĺ    | 1  |   |
| * HANDS FREE WATER FITTING                                 |      |    |   |
| * HANDS FREE WATER FITTING                                 |      |    | Ž |
| * HANDS FREE WATER FITTING                                 | ĺ    | \$ | ٥ |
| * HANDS FREE WATER FITTING                                 | ļ    | J  |   |
| * HANDS FREE WATER FITTING                                 |      |    |   |
| * HANDS FREE WATER FITTING                                 |      | Ē  |   |
| * HANDS FREE WATER FITTING                                 | c    |    |   |
| * HANDS FREE WATER FITTING                                 |      | ,  |   |
| * HANDS FREE WATER FITTING                                 | ֡    | 7  |   |
| * HANDS FREE WATER FITTING                                 |      | 7  |   |
| ANDS FREE WATER FITTING                                    |      | 7  |   |
| ANDS FREE WATER FITTING                                    | <br> | 7  | 2 |
| S FREE WATER FITTING                                       |      | I  |   |
| S FREE WATER FITTING                                       |      | I  |   |
| S FREE WATER FITTING                                       |      |    |   |
| FITTING                                                    |      |    |   |
| FITTING                                                    |      |    |   |
| FITTING                                                    |      |    |   |
| FITTING                                                    |      |    |   |
| FITTING                                                    |      |    |   |
| FITTING                                                    |      |    |   |
| FITTING                                                    |      |    |   |
| FITTING                                                    |      |    |   |
| FITTING                                                    |      |    |   |
| FITTING                                                    |      |    |   |
|                                                            |      |    |   |
| 2                                                          |      |    |   |
|                                                            |      |    |   |
| ы                                                          |      |    |   |
| ш                                                          |      |    |   |
| ш                                                          |      |    |   |
|                                                            |      |    |   |